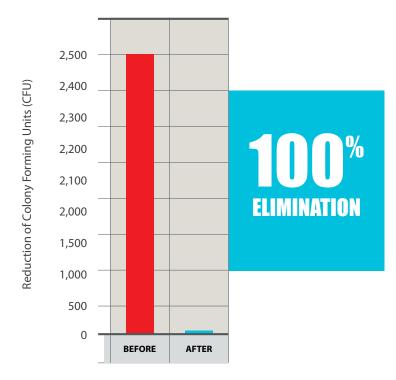

### Scientific Test of Bacteria Removal from a Dirty Shirt

Before and After washing with Laundry Pro 2.0